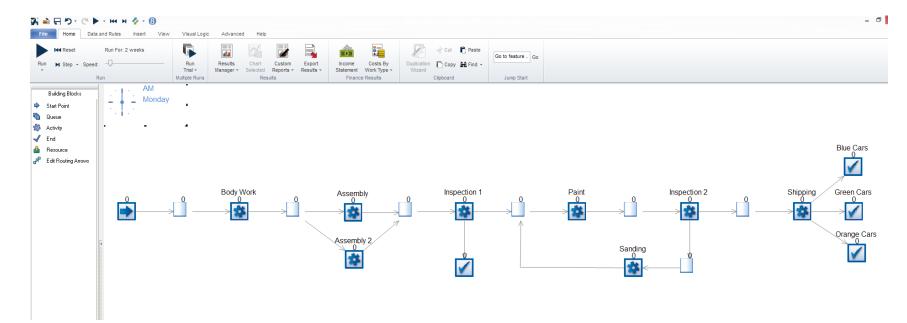

## **Creating Internal Spreadsheets**

> A place to store information

Allows user interfaces to be built

> Set the timing at an activity, depending on the color